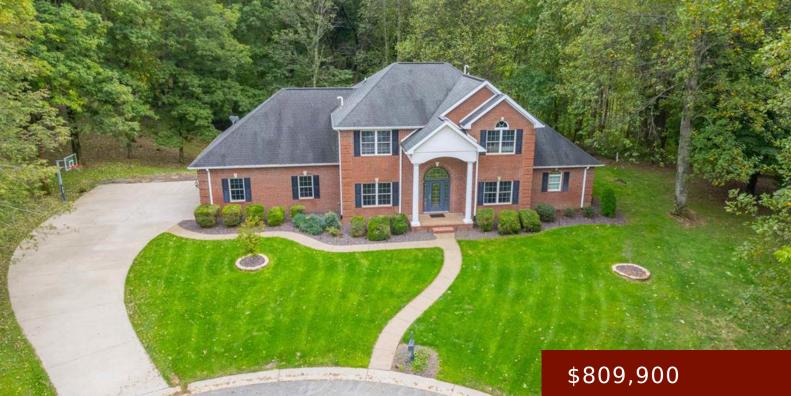

#### 6170 SONOMA CT, OWENSBORO, KY 42303, USA

https://tonyclark.com

Welcome to 6170 Sonoma Ct in Owensboro, KY located on a .808 acre lot in the admired subdivision, Woodcrest! This completely remodeled 5-bedroom with bonus room house is a perfect blend of luxury and functionality. With a 3 car attached garage, 4 full baths, 2 half baths, and 2 full kitchens it offers sufficient space [...]

# Details

| Area, sq ft: 5664 sq ft                        | Total Finished Sq ft: 5412 sq ft             |
|------------------------------------------------|----------------------------------------------|
| Above Grade Finished SqFt (GLA):<br>3533 sq ft | Below Grade/Basement Finished SF: 1879 sq ft |
| Lot Size: .808 Acre acres                      | Type: Single Family Residence                |
| County: Daviess                                | Area/Subdivision: WOODCREST                  |
| Garage Type: Garage-Triple Attached            | Construction: Brick                          |
| Foundation: Basement                           | # of Stories: Two                            |
| Year built: 2005                               | Area(neighborhood): Owensboro                |
| Heating System: Forced Air                     | Floor covering: Carpet, Tile, Vinyl          |
| Basement: Full-Finished, Walkout               | Roof: Composition                            |