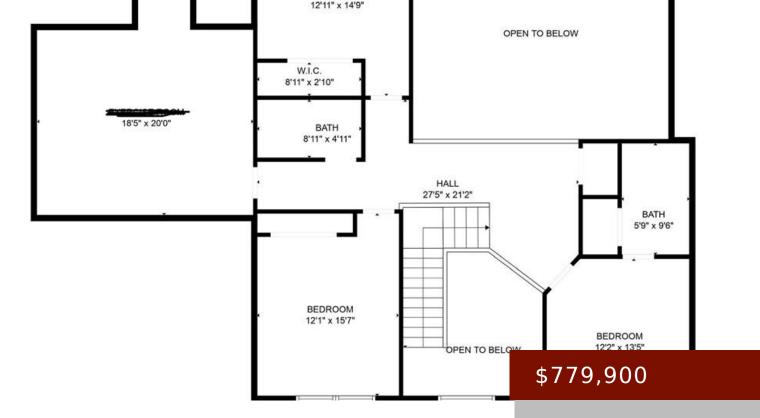

# 6170 SONOMA CT, OWENSBORO, KY 42303, USA

https://tonyclark.com

Welcome to 6170 Sonoma Ct in Owensboro, KY located on a .808 acre lot in the admired subdivision, Woodcrest! This completely remodeled 5-bedroom with bonus room house is a perfect blend of luxury and functionality. With a 3 car attached garage, 4 full baths, 2 half baths, and 2 full kitchens it offers sufficient space [...]

#### **Details**

Area, sq ft: 5664 sq ft Total Finished Sq ft: 5412 sq ft

**Above Grade Finished SqFt (GLA):** Below Grade/Basement Finished SF: 1879 sq ft

**3533** sq ft

Lot Size: .808 Acre acres **Type:** Single Family Residence

**Area/Subdivision: WOODCREST County:** Daviess

**Garage Type:** Garage-Triple Attached **Construction:** Brick

Foundation: Basement # of Stories: Two

Year built: 2005 Area(neighborhood): Owensboro

Heating System: Forced Air Floor covering: Carpet, Tile, Vinyl