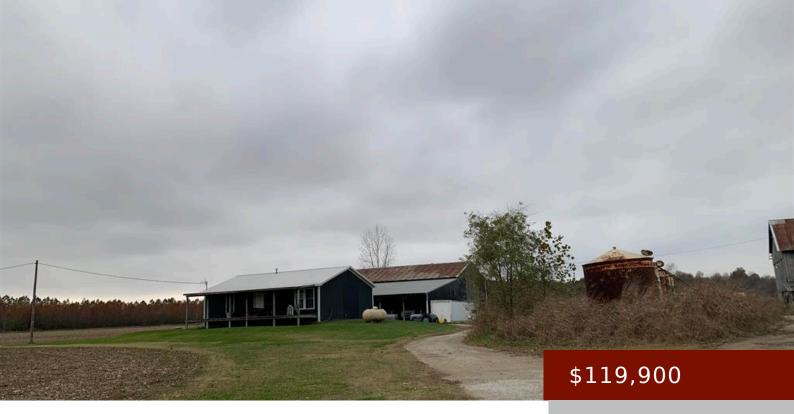

# 614 KY-1554, OWENSBORO, KY 42301, USA https://tonyclark.com

Located on 2.868 acres in the West Daviess County. Property includes a one-level 1200 sq ft home in need of updates. Property includes a 42 X 48 barn, a  $40 \times 60$  barn, and a  $20 \times 60$  building. Value priced, the owner is selling as is.

### Details

| <b>Area, sq ft: 1200</b> sq ft                        | Total Finished Sq ft: 1200 sq ft          |
|-------------------------------------------------------|-------------------------------------------|
| <b>Above Grade Finished SqFt (GLA): 1200</b> sq<br>ft | Below Grade/Basement Finished SF: 0 sq ft |
| Lot Size: 2.868 acres acres                           | Type: Single Family Residence             |
| County: Daviess                                       | Area/Subdivision: STANLEY                 |
| Garage Type: Barn                                     | Construction: Frame                       |
| Foundation: Crawl Space                               | # of Stories: One                         |
| Year built: 2011                                      | Area(neighborhood): Owensboro             |
| Utility Room Level: First                             | Heating System: Forced Air                |
| Floor covering: Linoleum, Wood                        | Basement: None                            |
| Roof: Metal                                           |                                           |

### **Amenities & Features**

Interior Features: W/D Hookup

**Features:** Barn/Stable, Propane, Storage Building, Workshop/Farm Shop

Amenities: Central Air, None, Propane Water Heater, Range