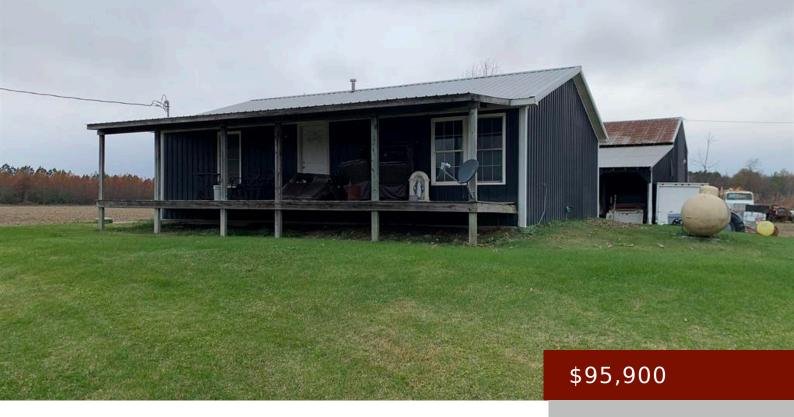

## 614 KY-1554, OWENSBORO, KY 42301, USA

https://tonyclark.com

Located on 2.868 acres in the West Daviess County. Property includes a one-level 1200 sq ft home that offers 2 bedrooms, 1 full bath, Open concept kitchen and great room. Property also includes a 42 X 48 barn, a  $40\times60$  barn, and a  $20\times60$  building, and 12 above ground storage containers. Value priced, this property [...]

- 2 beds
- 1 bath
- Single Family Residence
- RESIDENTIAL
- Active
- 1200 sq ft

#### **Details**

Roof: Metal

Area, sq ft: 1200 sq ft

Total Finished Sq ft: 1200 sq ft

Above Grade Finished SqFt (GLA): 1200 sq Below Grade/Basement Finished SF: 0 sq ft

ft

Lot Size: 2.868 acres acres Type: Single Family Residence

County: Daviess Area/Subdivision: STANLEY

Garage Type: Barn Construction: Frame

Foundation: Crawl Space # of Stories: One

Year built: 2011 Area(neighborhood): Owensboro

**Utility Room Level:** First **Heating System:** Forced Air