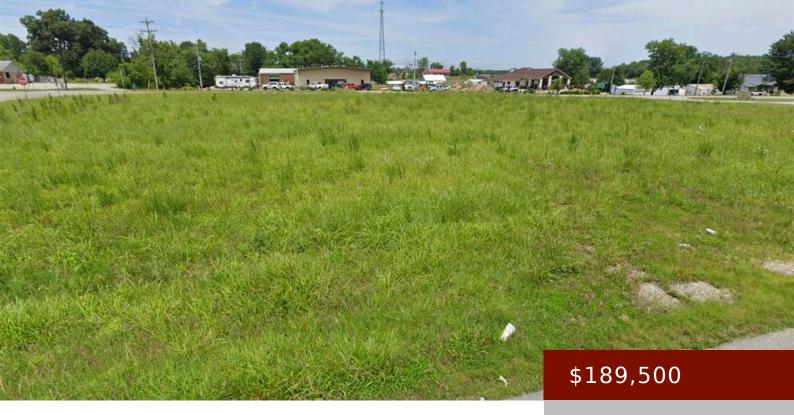

### 6139 OLD HWY 54, PHILPOT, KY 42366, USA

https://tonyclark.com

REDUCED \$25,000! .8 Acre next to Philpot Post Office. Road frontage on 3 sides, including HWY 54, Hwy 42, and Old Hwy 140. East County is a high-traffic area, great for convenience stores. Residential zoning currently. Rare find! Trade Plan.

### **Basics**

Status: Active Area/Subdivision: PHILPOT

**Lot Size:** 196 X 202