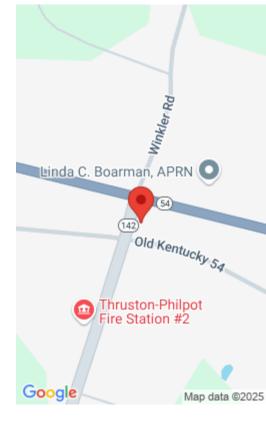

### 6139 OLD HWY 54, PHILPOT, KY 42366, USA

https://tonyclark.com

REDUCED \$25,000! .8 Acre next to Philpot Post Office. Road frontage on 3 sides, including HWY 54, Hwy 42, and Old Hwy 140. East County is a high-traffic area, great for convenience stores. Residential zoning currently. Rare find! Trade Plan.