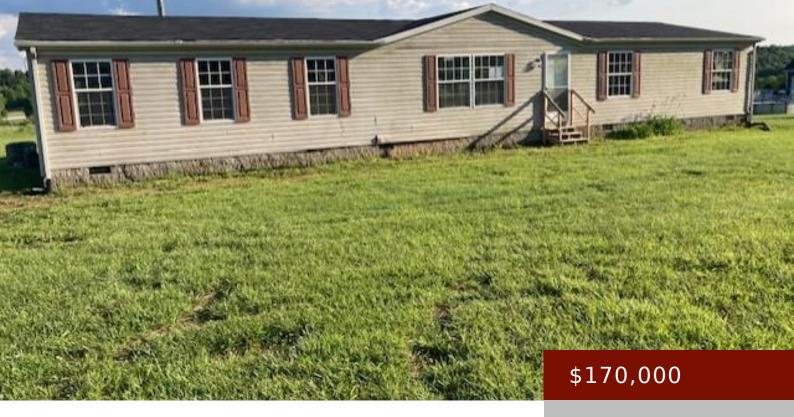

# 6021 BETHEL CHURCH RD, BEAVER DAM, KY, 42320

https://tonyclark.com

HUD Case #201-622230 Property being sold 'as is' without any warranty or guarantee by the seller. Visit www.hudhomestore.gov for additional information including property condition report. All bids submitted electronically at www.hudhomestore.gov. This four bedroom two bath home features a split bedroom concept with large open kitchen, dining and living room and sits on 1.4 acres. This [...]

#### **Details**

**Area, sq ft: 1890** sq ft Total Finished Sq ft: 1890 sq ft

Above Grade Finished SqFt (GLA): 1890 sq Below Grade/Basement Finished SF: 0 sq ft

Lot Size: 1.4 acres acres **Type:** Single Family Residence

Area/Subdivision: OHIO COUNTY County: Ohio County

Garage Type: None **Construction:** Vinyl Siding

**Foundation:** Block # of Stories: One

Year built: 2005 Area(neighborhood): Owensboro

**Heating System:** Forced Air Floor covering: Other-See Remarks