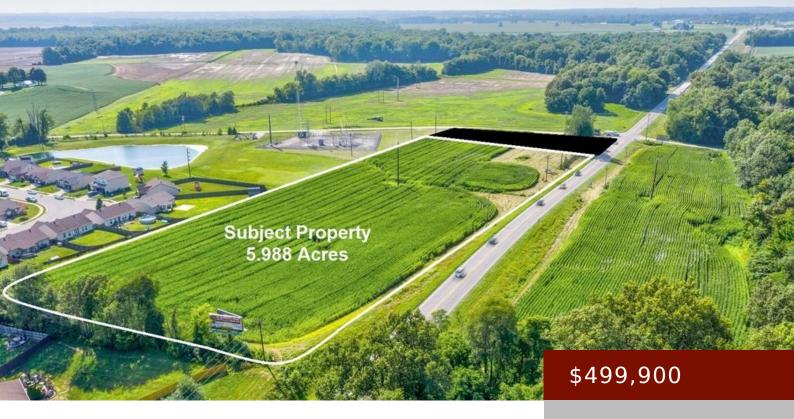

#### 6020 HWY 231

https://tonyclark.com

5.9 acre tract (will divide) adjoining Deer Valley in Masonville. This commercial property is zoned B-4 with endless possibilities. This tract division is subject to planning and zoning approval. Property can not be sold until adjoining lot at the corner of HWY 231 and Hillbridge Rd is sold.