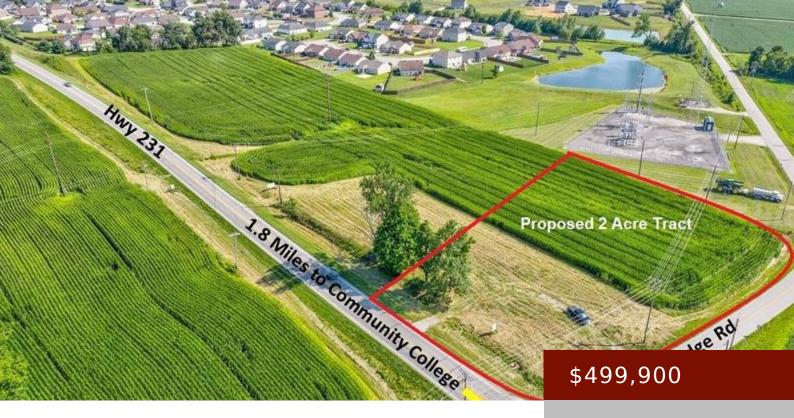

#### 6020 HWY 231

https://tonyclark.com

PERFECT LOCATION FOR CONVENIENCE STORE! 2 acre lot on the corner of Hill Bridge Rd and Hwy 231 in the Masonville community. Just 1.8 miles from Owensboro Community College and WKU Owensboro Campus! Zoned commercial (B-4). Lot Adjoins one of Owensboro's largest Jagoe Communities, Deer Valley, which will contain nearly 500 homes. Water and sewer [...]