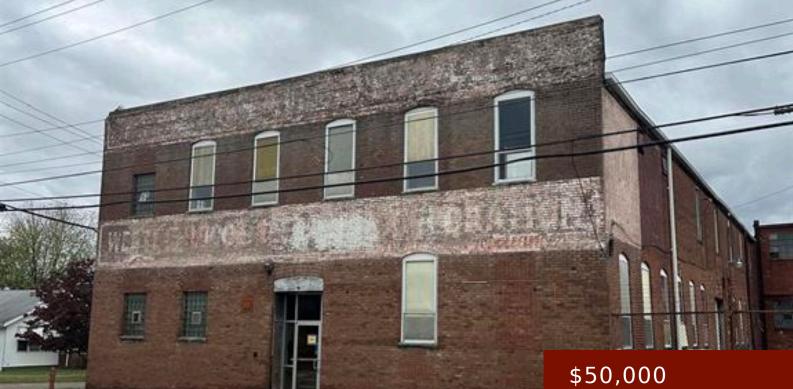

#### 601 E 9TH ST, OWENSBORO, KY 42303, USA https://tonyclark.com

Please discuss with listing agent, transfer of ownership document. Former Bobby Wilson furniture building. 80,000 square foot warehouse sitting on 1 acre. Selling "As-Is" and building can not be entered per city ordinance due to dangerous conditions.

### Details

Area, sq ft: 80,000 sq ft Property Style: Free-standing Floor covering: Wood Type: Commercial Land Year built: 1948 Parking: Street Only