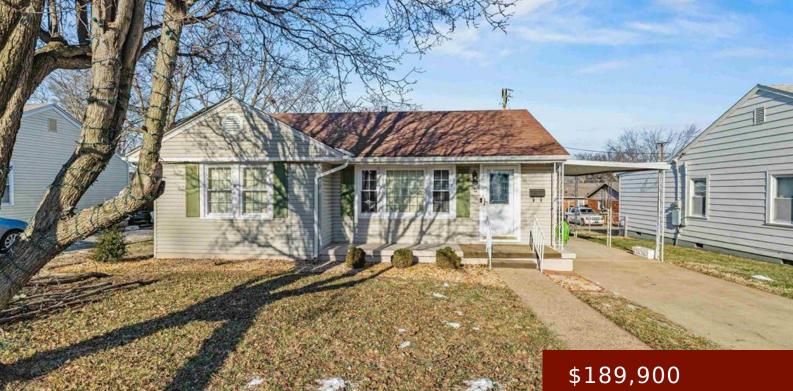

#### 6 PHILIPS CT, HENDERSON, KY 42420, USA https://tonyclark.com

Located in a family friendly neighborhood in Henderson, KY, this updated 3-bedroom, 1.5-bathroom home offers 1,300 sq. ft. of comfort and style. With brand-new carpet, fresh paint, new light fixtures, and a brand-new HVAC system with warranty, it?s truly move-in ready. Situated on a peaceful cul-de-sac, this home is perfect for families, first-time buyers or [...]

# Details

| Area, sq ft: 1300 sq ft                               | Total Finished Sq ft: 1300 sq ft          |
|-------------------------------------------------------|-------------------------------------------|
| <b>Above Grade Finished SqFt (GLA): 1300</b> sq<br>ft | Below Grade/Basement Finished SF: 0 sq ft |
| Lot Size: 55 x 112 acres                              | Type: Single Family Residence             |
| County: Henderson                                     | Area/Subdivision: OTHER                   |
| Garage Type: Garage-Single Detached                   | Construction: Vinyl Siding                |
| Foundation: Crawl Space                               | # of Stories: One                         |
| Year built: 1951                                      | Area(neighborhood): Owensboro             |
| Heating System: Forced Air                            | Floor covering: Carpet, Linoleum          |
| Basement: None                                        | Roof: Dimensional                         |