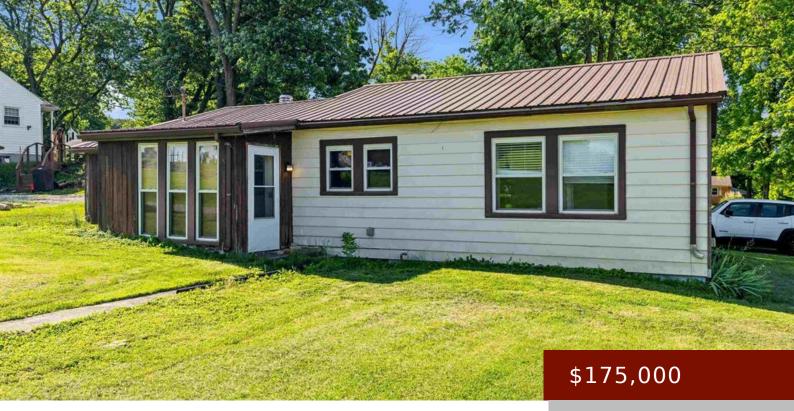

# 5978 OLD HWY 54, PHILPOT, KY 42366, USA https://tonyclark.com

Charming 1957 Ranch Home in the Country â Over 1,500 Sq Ft! Step into classic comfort with this 3-bedroom, 1-bath ranch home, nestled on over half an acre in the peaceful countryside! Inside, youâ II love the spacious kitchen with modern updates, a recently renovated bathroom, and original hardwood floors that add timeless warmth. Arched doorways [...]

- 3 beds
- 1 bath
- Single Family Residence
- RESIDENTIAL
- Active
- 1544 sq ft

# Details

| Area, sq ft: 1544 sq ft                        | Total Finished Sq ft: 1544 sq ft          |
|------------------------------------------------|-------------------------------------------|
| Above Grade Finished SqFt (GLA): 1544 sq<br>ft | Below Grade/Basement Finished SF: 0 sq ft |
| Lot Size: .513 acres                           | Type: Single Family Residence             |
| County: Daviess                                | Area/Subdivision: PHILPOT                 |
| Garage Type: Garage-Double Detached            | Construction: Vinyl Siding, Wood Siding   |
| Foundation: Crawl Space                        | # of Stories: One                         |
| Year built: 1957                               | Area(neighborhood): Owensboro             |
| Utility Room Level: First                      | Heating System: Forced Air                |
| Floor covering: Carpet, Hardwood               | Basement: None                            |
| Roof: Metal                                    |                                           |