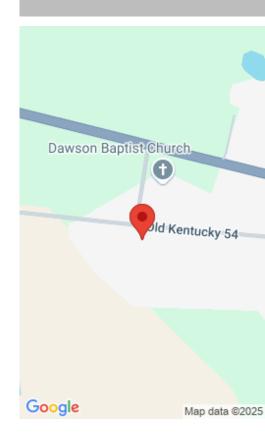

# 5978 OLD HWY 54, PHILPOT, KY 42366, USA https://tonyclark.com

Charming 1957 Ranch Home in the Country â Over 1,500 Sq Ft! Step into classic comfort with this 3-bedroom, 1-bath ranch home, nestled on over half an acre in the peaceful countryside! Inside, youâ II love the spacious kitchen with modern updates, a recently renovated bathroom, and original hardwood floors that add timeless warmth. Arched doorways [...]