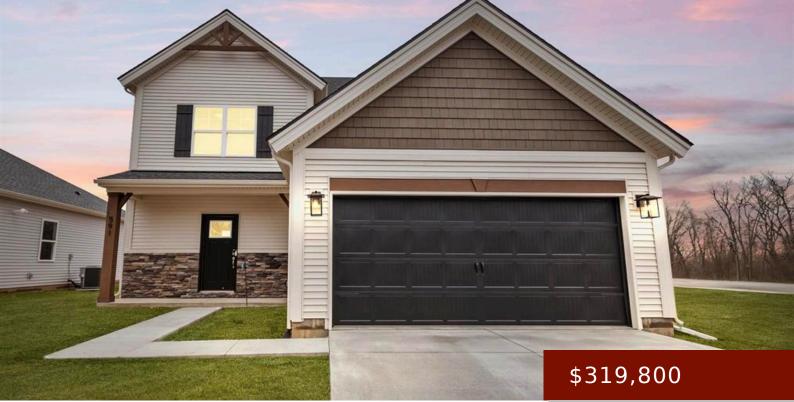

# **591 ALABASTER LN, KENTUCKY 42301, USA** https://tonyclark.com

CHECK OUT THE NEW RATE! As you step into the foyer of this Artisan Series plan, youâ[][]II immediately notice the homeâ[][]s spacious and inviting open design. The roomy and comfortable family room flows seamlessly into the dining area and kitchen. The kitchen boasts a large island, granite countertops, a tile backsplash, a stainless steel appliance [...]

- 3 beds
- 2 baths
- Single Family Residence
- RESIDENTIAL
- Active
- 1571 sq ft

### Details

| Area, sq ft: 1571 sq ft                               | Total Finished Sq ft: 1571 sq ft          |
|-------------------------------------------------------|-------------------------------------------|
| <b>Above Grade Finished SqFt (GLA): 1571</b> sq<br>ft | Below Grade/Basement Finished SF: 0 sq ft |
| Lot Size: .270 Acre acres                             | Type: Single Family Residence             |
| County: Daviess                                       | Area/Subdivision: HEATHERSTONE            |
| Garage Type: Garage-Double Attached                   | Construction: Brick, Vinyl Siding         |
| Foundation: Slab                                      | # of Stories: Two                         |
| Year built: 2025                                      | Area(neighborhood): Owensboro             |
| Heating System: Forced Air                            | Floor covering: Carpet, Tile              |
| Basement: None                                        | Roof: Dimensional                         |

### **Amenities & Features**

Interior Features: W/D Hookup, Walk-in Closet Amenities: Central Electric, Dishwasher, Gas Water Heater, Microwave, None, Range, Refrigerator

**Features:** Concrete Drive, Gas, Landscaped, Patio