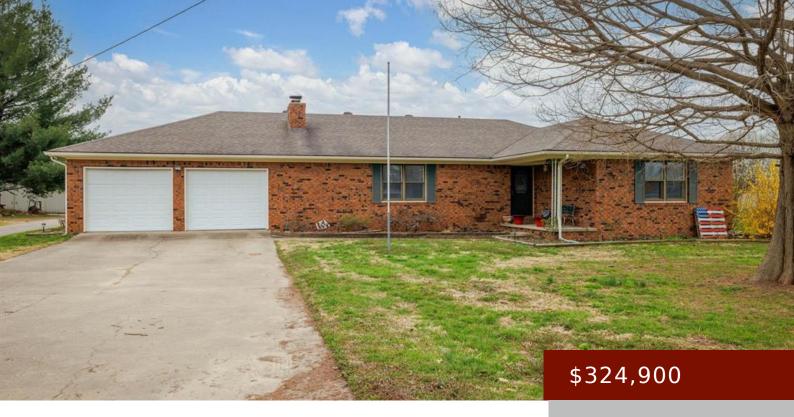

## 5718 KY-144, OWENSBORO, KY 42303, USA

https://tonyclark.com

This well-maintained, 1802 sq. ft. brick home offers a perfect blend of comfort, space and convenience! Featuring 3 spacious bedrooms and 2 full baths, it sits on a large 1.3 acre lot right next to Yellow Creek Park, providing a peaceful setting out back with easy access to all the outdoor activities you could want. [...]

- 3 beds
- 2 baths
- Single Family Residence
- RESIDENTIAL
- Active
- 1802 sq ft

#### **Details**

Area, sq ft: 1802 sq ft Total Finished Sq ft: 1802 sq ft

Above Grade Finished SqFt (GLA): 1802 sq Below Grade/Basement Finished SF: 0 sq ft

Lot Size: 1.34 acres +/- acres Type: Single Family Residence

**Area/Subdivision: THRUSTON County:** Daviess

**Construction:** Brick **Garage Type:** Garage-Double Attached

Foundation: Crawl Space # of Stories: One

Year built: 1986 Area(neighborhood): Owensboro

Heating System: Forced Air Floor covering: Carpet, Ceramic, Linoleum