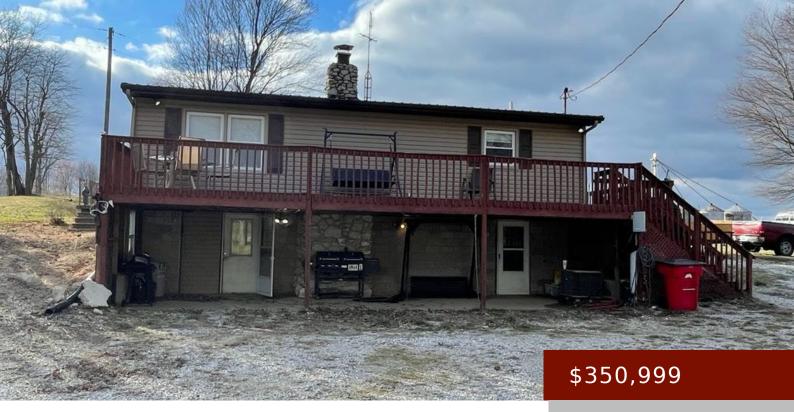

# 5682 STATE RTE 140, CALHOUN, KY 42327, USA

https://tonyclark.com

This property is owned by a real estate agent.

- 3 beds
- 2 baths
- Single Family Residence
- RESIDENTIAL
- Active
- 1520 sq ft

## Details

| Area, sq ft: 1520 sq ft                               | Total Finished Sq ft: 1520 sq ft          |
|-------------------------------------------------------|-------------------------------------------|
| <b>Above Grade Finished SqFt (GLA): 1520</b> sq<br>ft | Below Grade/Basement Finished SF: 0 sq ft |
| Lot Size: 9.9 acre lot acres                          | Type: Single Family Residence             |
| County: McLean                                        | Area/Subdivision: MCLEAN COUNTY           |
| Garage Type: No Garage                                | Construction: Vinyl Siding                |
| Foundation: Basement                                  | # of Stories: One                         |
| Year built: 1975                                      | Area(neighborhood): Owensboro             |
| Heating System: Forced Air                            | Floor covering: Vinyl                     |
| Basement: Full-Finished                               | Roof: Shingle                             |