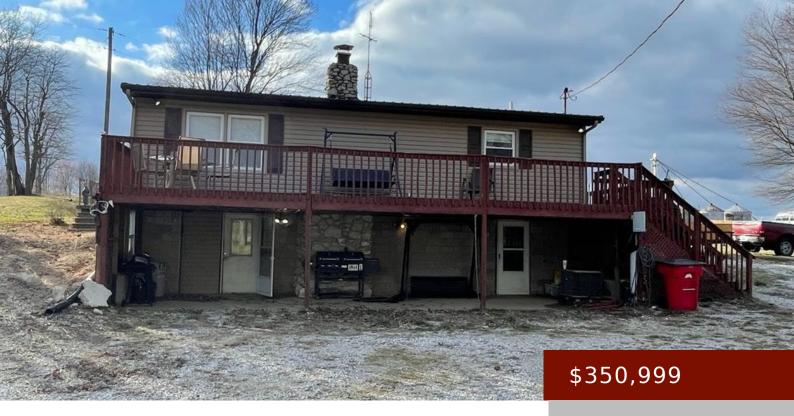

# 5682 KY-140, CALHOUN, KY 42327, USA

https://tonyclark.com

This property is owned by a real estate agent.

- 3 hads
- 2 baths
- Single Family Residence
- RESIDENTIAL
- Active
- 1520 sq ft

#### **Details**

Area, sq ft: 1520 sq ft

Total Finished Sq ft: 1520 sq ft

Above Grade Finished SqFt (GLA): 1520 sq Below Grade/Basement Finished SF: 0 sq ft

ft

**Lot Size: 9.9 acre lot** acres **Type:** Single Family Residence

County: McLean Area/Subdivision: MCLEAN COUNTY

Garage Type: No Garage Construction: Vinyl Siding

Foundation: Basement # of Stories: One

Year built: 1975 Area(neighborhood): Owensboro

**Heating System:** Forced Air Floor covering: Vinyl

**Basement:** Full-Finished **Roof:** Shingle