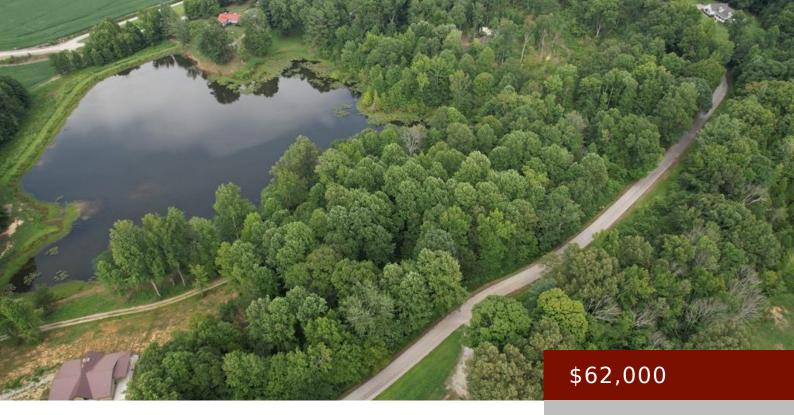

## 58 HICKORY RIDGE RD 56 57, LEWISPORT, KY 42351, USA

https://tonyclark.com

3 Beautiful LAKEFRONT LOTS!! Great Building Spots! Can be purchased together, or separate. Located in Lewisport out Hwy 657, Lakewood Subdivision on the right.

- Land
- LAND
- Active

**Basics** 

Status: Active Area/Subdivision: HANCOCK COUNTY

Lot Size: 2.45 See Remarks