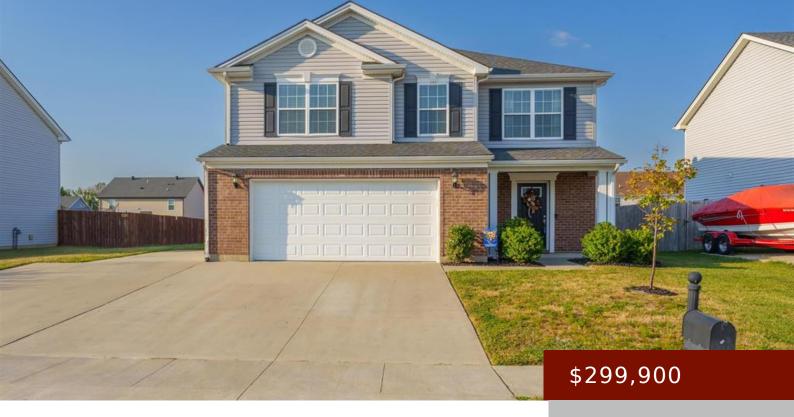

# 5551 GOLDENROD LN, OWENSBORO, KY 42301, USA

https://tonyclark.com

Located in the desirable Whispering Meadows neighborhood in west Daviess County, this charming one-owner home boasts 4 bedrooms and 2.5 baths. The spacious open living area is perfect for family gatherings and daily living. The large yard features a basketball goal and ample space for outdoor activities. Whispering Meadows is known for its friendly community [...]

- 4 beds
- 2 baths
- Single Family Residence
- RESIDENTIAL
- Active
- 2152 sq ft

#### **Basics**

**Bedrooms: 4** beds **Status:** Active

**Bathrooms: 2** baths **Half baths: 1** half bath

#### **Details**

Area, sq ft: 2152 sq ft

Total Finished Sq ft: 2152 sq ft

Above Grade Finished SqFt (GLA): 2152 sq Below Grade/Basement Finished SF: 0 sq ft

ft

**Lot Size: .238** acres **Type:** Single Family Residence

County: Daviess Area/Subdivision: WHISPERING MEADOWS

Garage Type: Garage-Double Attached Construction: Brick, Vinyl Siding

**Foundation:** Slab # of Stories: Two

Year built: 2015 Area(neighborhood): Owensboro