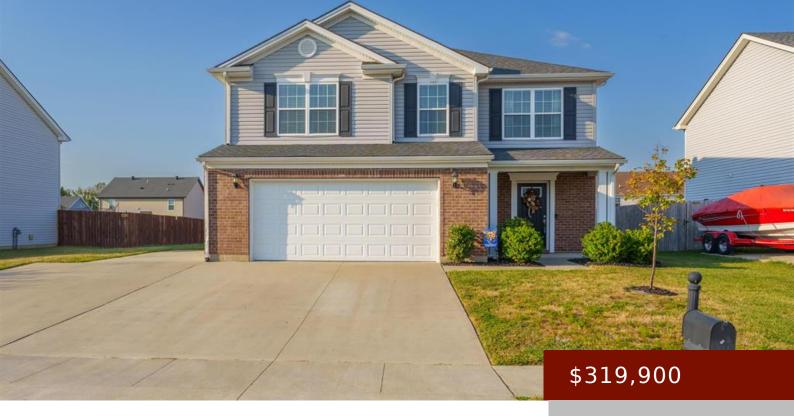

# 5551 GOLDENROD LN, OWENSBORO, KY 42301, USA

https://tonyclark.com

Please use ShowingTime.

- 1 hads
- 2 baths
- Single Family Residence
- RESIDENTIAL
- Active
- 2152 sq ft

#### **Basics**

Date added: Added 4 months ago Category: RESIDENTIAL

**Bedrooms: 4** beds **Status:** Active

Bathrooms: 2 baths Half baths: 1 half bath

#### **Details**

Area, sq ft: 2152 sq ft

Total Finished Sq ft: 2152 sq ft

Above Grade Finished SqFt (GLA): 2152 sq Below Grade/Basement Finished SF: 0 sq ft

ft

**Lot Size: .238** acres **Type:** Single Family Residence

County: Daviess Area/Subdivision: WHISPERING MEADOWS

Garage Type: Garage-Double Attached Construction: Brick, Vinyl Siding

Foundation: Slab # of Stories: Two

Year built: 2015 Area(neighborhood): Owensboro