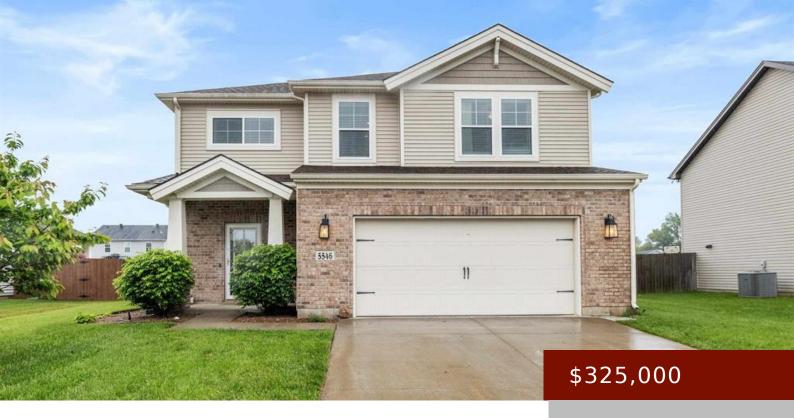

# 5546 MULBERRY PL, OWENSBORO, KY 42301, USA

https://tonyclark.com

Welcome to this Whispering Meadows stunning 4-bedroom, 2.5-bath home features an open-concept layout perfect for entertaining. Enjoy a modern kitchen with granite countertops that flows seamlessly into the living and dining areas. Step outside to a large fenced-in backyard with an expansive patioâ deal for outdoor gatherings or relaxing evenings. Additional highlights include a spacious 2-car [...]

- 4 heds
- 2 haths
- Single Family Residence
- RESIDENTIAL
- Active
- 2218 sq ft

#### **Basics**

**Bedrooms: 4** beds **Status:** Active

Bathrooms: 2 baths Half baths: 1 half bath

#### **Details**

Area, sq ft: 2218 sq ft

Total Finished Sq ft: 2218.00 sq ft

Above Grade Finished SqFt (GLA): 2218 sq Below Grade/Basement Finished SF: 0 sq ft

ft

**Lot Size: Less than acre** acres **Type:** Single Family Residence

County: Daviess Area/Subdivision: WHISPERING MEADOWS

**Garage Type:** Garage-Double Attached **Construction:** Brick

Foundation: Slab # of Stories: Two

Year built: 2019 Area(neighborhood): Owensboro

**Heating System:** Forced Air Floor covering: Carpet, Vinyl