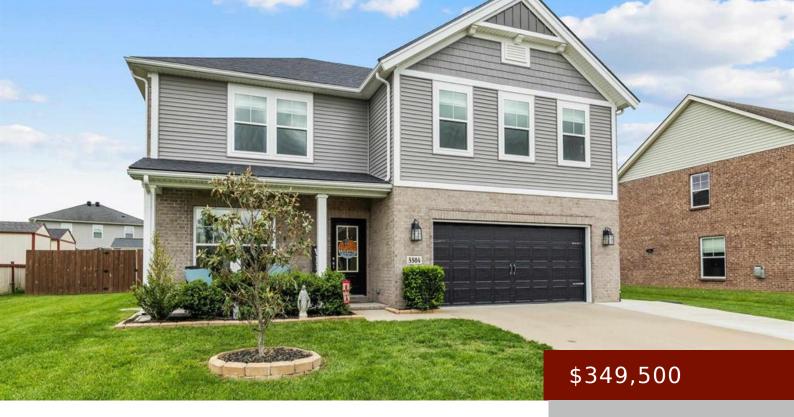

# 5504 MULBERRY PL, OWENSBORO, KY 42301, USA

https://tonyclark.com

Welcome home to Whispering Meadows! This energy efficient home built in 2019 is priced below competing models. Featuring granite countertops, tile backsplash, stainless appliances, and much more. New roof installed May 2025. Enjoy the spacious walk-in closets, tiled shower, covered front porch, and covered patio. Great room w/fireplace.

- 4 beds
- 2 baths
- Single Family Residence
- RESIDENTIAL
- Active
- 2614 sq ft

#### **Basics**

**Bedrooms: 4** beds **Status:** Active

Bathrooms: 2 baths Half baths: 1 half bath

#### **Details**

Area, sq ft: 2614 sq ft

Total Finished Sq ft: 2614 sq ft

Above Grade Finished SqFt (GLA): 2614 sq Below Grade/Basement Finished SF: 0 sq ft

ft

**Lot Size: .209** acres **Type:** Single Family Residence

County: Daviess Area/Subdivision: WHISPERING MEADOWS

**Garage Type:** Garage-Double Attached **Construction:** Other, Vinyl Siding

Foundation: Slab # of Stories: Two

Year built: 2019 Area(neighborhood): Owensboro