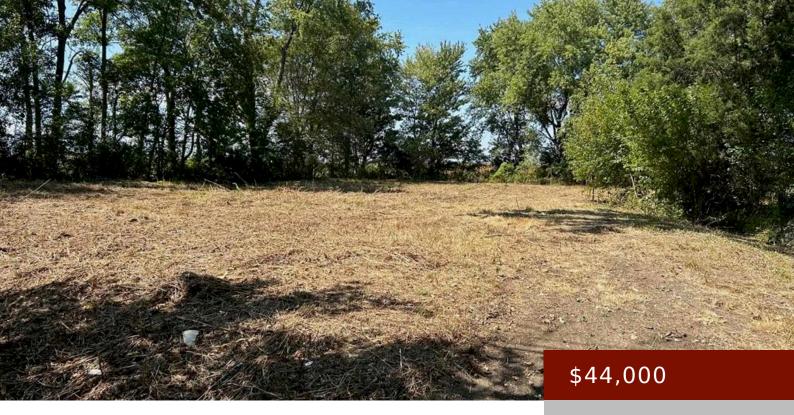

# 5470 FREDERICA ST, OWENSBORO, KY 42301, USA

https://tonyclark.com

Great Building Lot with 0.8 Acre located just south of the Martin Luther King Jr. Loop on Frederica St. No Building Restictions. Uilities at the road. Zoned Residential. County Taxes, Burns Elementary/Middle and AHS School Distict. Call today for more details.

#### **Basics**

Status: Active Area/Subdivision: OTHER

Lot Size: 0.8