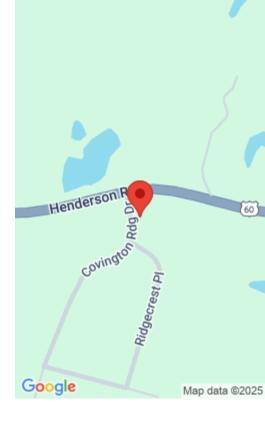

#### 5382 US-60, OWENSBORO, KY 42301, USA

https://tonyclark.com

Residential lot on corner of Hwy 60 W and Covington Ridge Drive. Access to Tract 1 is limited to Covington Ridge Drive. 2 lots combined. Entrance from Covington Ridge. No access shall be permitted to U.S. 60 West. Minutes from town. Must build with Ballard Builders. One of Owensboro's top county communities. Ideal for Kimberly-Clark [...]

#### **Basics**

Status: Active Area/Subdivision: COVINGTON RIDGE

**Lot Size:** 1.108