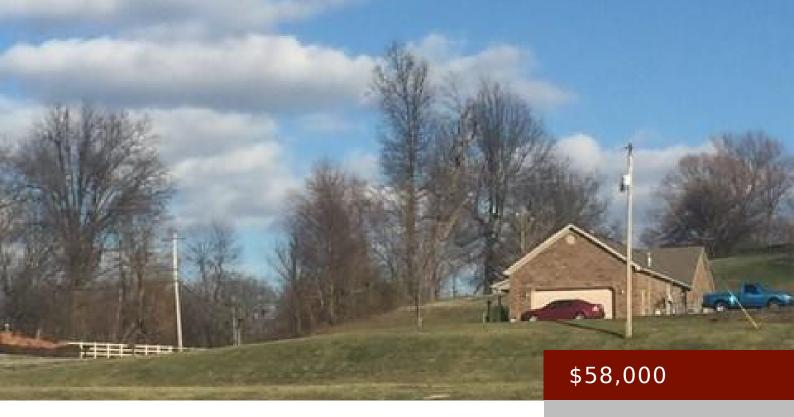

#### 5382 US-60, OWENSBORO, KY 42301, USA

https://tonyclark.com

Residential lot on corner of Hwy 60 W and Covington Ridge Drive. Access to Tract 1 is limited to Covington Ridge Drive. 2 lots combined. Entrance from Covington Ridge. No access shall be permitted to U.S. 60 West. Minutes from town. Must build with Ballard Builders. One of Owensboro's top county communities. Ideal for Kimberly-Clark [...]

#### **Basics**

Status: Active Area/Subdivision: COVINGTON RIDGE

**Lot Size:** 1.108