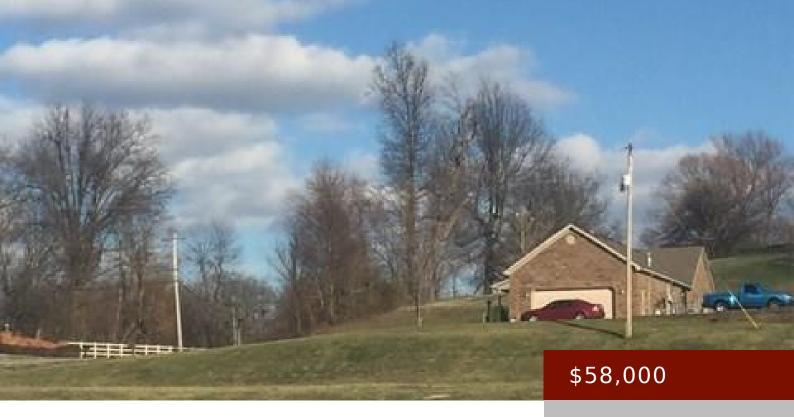

#### 5382 US-60, OWENSBORO, KY 42301, USA

https://tonyclark.com

Residential lot on corner of Hwy 60 W and Covington Ridge Drive. Access to Tract 1 is limited to Covington Ridge Drive. 2 lots combined. Entrance from Covington Ridge. No access shall be permitted to U.S. 60 West. Minutes from town. Must build with Ballard Builders. One of Owensboro's top county communities. Ideal for Kimberly-Clark [...]

### **Basics**

Date added: Added 4 months ago

Status: Active Area/Subdivision: COVINGTON RIDGE

Category: LAND

**Lot Size:** 1.108