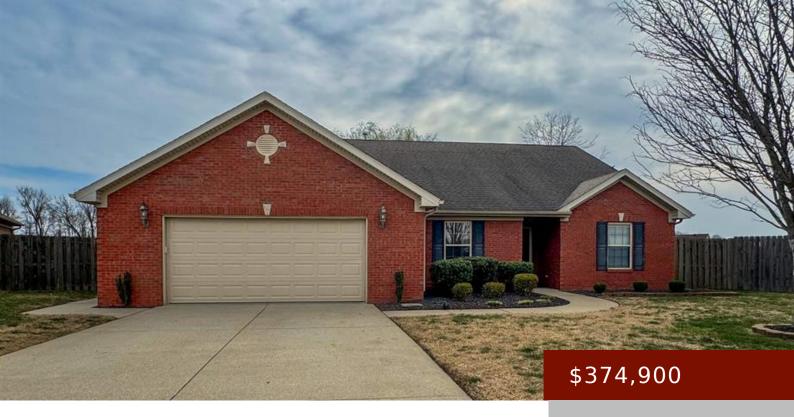

# 5336 SUMMERCREST DR, OWENSBORO, KY 42301, USA

https://tonyclark.com

This pristine home is a perfect blend of elegance and functionality. Fall in love with the stunning upgrades and spacious design!

Downstairs: 3 beautiful bedrooms and 2 full bathrooms. Upstairs: 2 more bedrooms, full bathroom plus an extra living space for all your needs. The backyard is a dream come trueâ expansive, with plenty of room [...]

- 5 beds
- 3 baths
- Single Family Residence
- RESIDENTIAL
- Active
- 2117 sq ft

County: Daviess Area/Subdivision: WHISPERING MEADOWS

**Garage Type:** Garage-Double **Construction:** Brick

Attached, Garage-Single Attached

**Foundation:** Slab # of Stories: One and One Half

Year built: 2009 Area(neighborhood): Owensboro