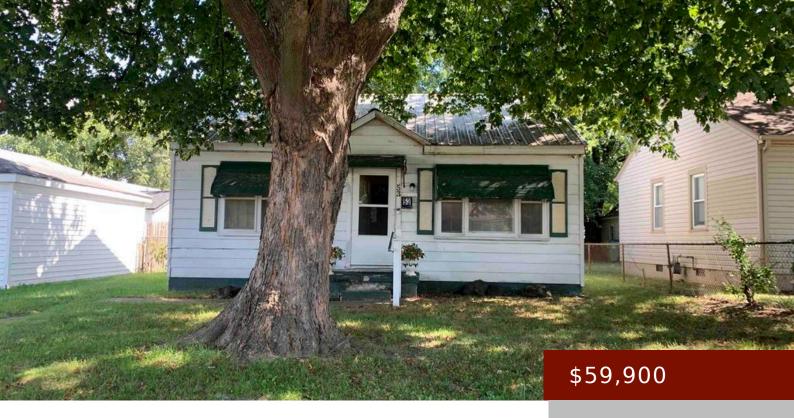

### 53 GILMOUR CT, OWENSBORO, KY 42301, USA

https://tonyclark.com

Located near English Park & Ohio Riverfront, this 2 bedroom Cottage has been occupied for over 2 decades by the current tenant. Property has a metal roof, but no gutters. Tenant states that the property needs repair to plumbing. Tenant will be present for your showing. Tenant owns all appliances, window, treatments, ceiling, fans, and [...]

#### **Details**

Area, sq ft: 780 sq ft

Total Finished Sq ft: 780 sq ft

Above Grade Finished SqFt (GLA): 780 sq ft Below Grade/Basement Finished SF: 0 sq ft

Lot Size: 44'x109' acres Type: Single Family Residence

County: Daviess Area/Subdivision: CENTRAL

Garage Type: None Construction: Aluminum Siding

Foundation: Crawl Space # of Stories: One

Year built: 1951 Area(neighborhood): Owensboro

Utility Room Level: First Heating System: Forced Air

## **Amenities & Features**

**Roof:** Composition

Interior Features: Universal Design Amenities: Gas Water Heater, None, Range, Window

Unit(s)

Features: Gas, Porch Front, Storm Doors