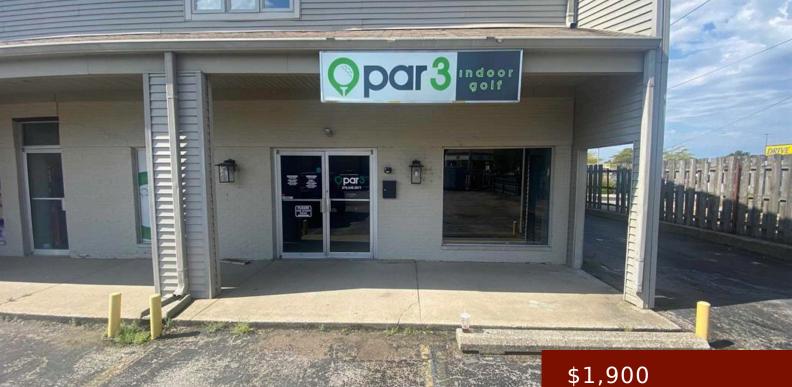

## 527 EMORY DRIVE, SUITE 110, OWENSBORO, KY, 42301

https://tonyclark.com

Located in the heart of Owensboro and visibility from Frederica Street. This unique space is perfect for an office, retail, or for a first venture business. Low rent, plenty of parking, and a next door neighbor to the super busy Wesleyan Park Plaza. 2,400 square feet available priced at \$9.50/SF. These spaces go quickly!