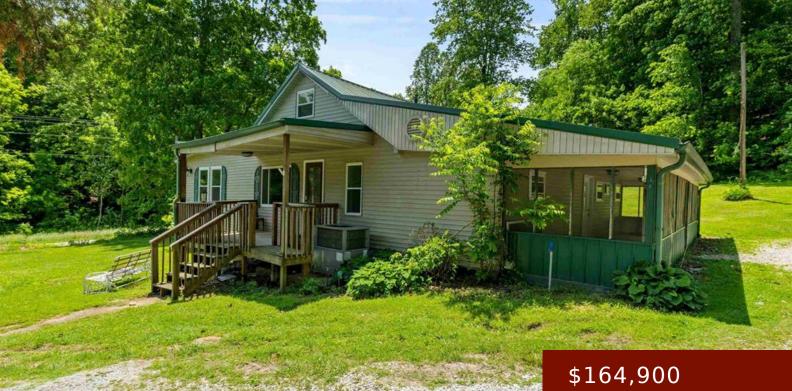

#### 5221 KY-1414, HARTFORD, KY 42347, USA

https://tonyclark.com

Beautiful country farm house sitting on 5 acres. Secluded, wooded area with stocked pond. In the heart of deer/turkey country in rural Ohio County. Great starter home!

- 2 bed
- 1 bath
- Single Family Residence
- RESIDENTIAL
- Active
- 1600 sq ft

## Details

| Area, sq ft: 1600 sq ft                               | Total Finished Sq ft: 2000 sq ft          |
|-------------------------------------------------------|-------------------------------------------|
| <b>Above Grade Finished SqFt (GLA): 2000</b> sq<br>ft | Below Grade/Basement Finished SF: 0 sq ft |
| Lot Size: 5 Acres acres                               | Type: Single Family Residence             |
| County: Ohio County                                   | Area/Subdivision: OHIO COUNTY             |
| Garage Type: No Carport, No Garage                    | Construction: Vinyl Siding                |
| Foundation: Basement                                  | # of Stories: One and One Half            |
| Year built: 1955                                      | Area(neighborhood): Owensboro             |
| Heating System: Forced Air                            | Floor covering: Vinyl, Wood Laminate      |
| Basement: Full-Unfinished                             | Roof: Metal                               |

## **Amenities & Features**

Interior Features: W/D Hookup

**Amenities:** Central Electric, Dishwasher, Dryer, None, Propane Water Heater, Range, Refrigerator, Washer

**Features:** Gravel Drive, Landscaped, Propane, Screened Porch, Storage Building, Trees/Wooded