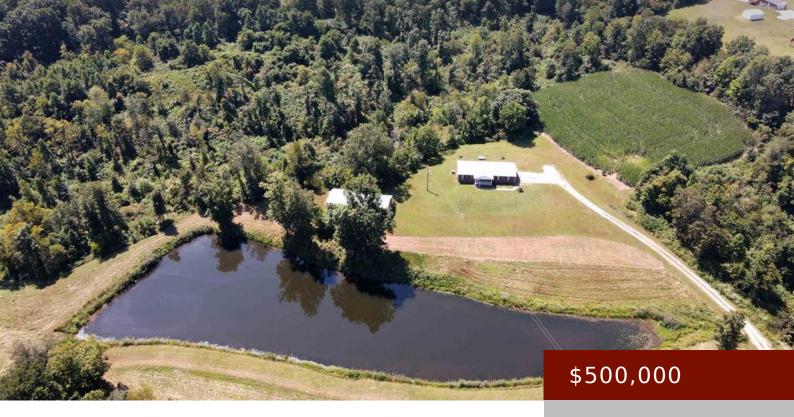

### **Details**

Area, sq ft: 2436 sq ft Total Finished Sq ft: 1218 sq ft

Above Grade Finished SqFt (GLA): 1218 sq Below Grade/Basement Finished SF: 0 sq ft

ft

Lot Size: 39.9 acres Type: Farm

County: Webster Area/Subdivision: SEBREE

#### **Amenities & Features**

Water Heater, Geo Thermal, None, Range,

Refrigerator

Features: Geo Thermal, Lake, Pond,

Secluded, Shop