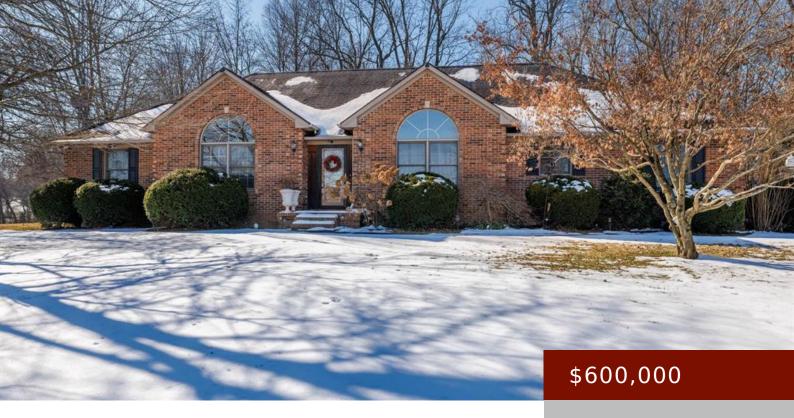

# 510 KY-1207, UTICA, KY 42376, USA

https://tonyclark.com

One owner home on 5 acres surrounded by farmland. This property has been taken care of and is immaculate. Only 9.5 miles from town.

- 3 heds
- 2 haths
- Single Family Residence
- RESIDENTIAL
- Active

#### **Details**

**Total Finished Sq ft: 2970** sq ft **Above Grade Finished SqFt (GLA): 2106** sq

ft

Below Grade/Basement Finished SF: 864 Lot Size: 5.0 acres acres

sq ft

**Type:** Single Family Residence **County:** Daviess

Area/Subdivision: UTICA Garage Type: Garage Door Opener, Garage-

Double Attached, Parking Pad

Construction: Brick Foundation: Basement

# of Stories: One Year built: 1994

Area(neighborhood): Owensboro Utility Room Level: Main

**Heating System:** Fireplace Floor covering: Carpet, Hardwood, Wood

**Basement:** Full-Partially Finished **Roof:** Dimensional

**Features:** Deck, Electric, Gas, Gravel Drive, Landscaped, Patio, Secluded, Workshop/Farm

Shop