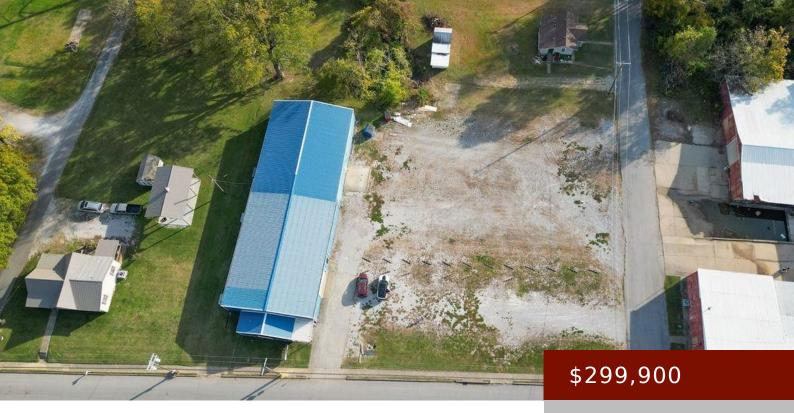

### 509 7TH ST, LIVERMORE, KY 42352, USA

https://tonyclark.com

Grab your dancing boots and check out this great opportunity to own Livermore's very own Country Music Warehouse! With 6,500 square feet you'll find the interior immaculate. New vinyl flooring, stage area, restrooms. Building is  $130^\circ \times 50^\circ$  with storage and  $16^\circ$  ceilings. Corner lot – approx 1.09 acres – with parking! Building comes furnished.

- Business
- COMMERCIAL SALES
- Active
- 6500 sq ft

# **Details**

Area, sq ft: 6500 sq ft

Type: Business

Year Established: 2008 # Elevators: No

**Property Style:** Free-standing **Year built:** 2003

Floor covering: Vinyl Parking: Stone