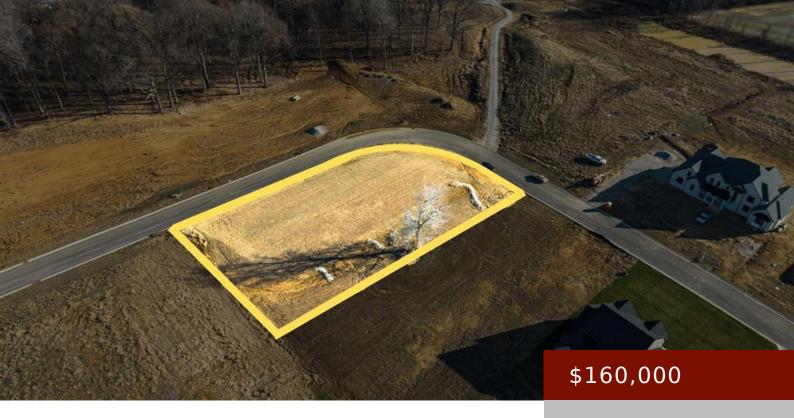

# 5075 ASPEN BLVD, OWENSBORO, KY 42303, USA

https://tonyclark.com

Prime one-acre corner lot in the exclusive Preserve subdivision, just off Highway 54. This spacious building lot is your perfect for creating the dream home you've always wanted. Act now and make this ideal location yours!

### **Basics**

Status: Active Area/Subdivision: OTHER

**Lot Size:** 1.056