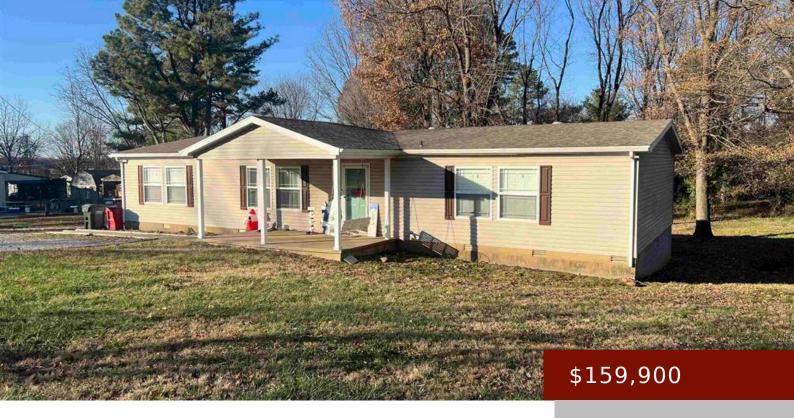

### 506 W 4TH ST, LIVERMORE, KY 42352, USA

https://tonyclark.com

Discover the perfect blend of space, comfort, and functionality in this 2007 Deer Valley manufactured home. Sitting on a .562-acre lot, this 1,980 sq. ft. home offers plenty of room to spread out, both inside and out. Step inside to find an open-concept layout, ideal for entertaining or relaxing. The kitchen is a chefâ or entertaining.

- 3 beds
- 2 baths
- Manufactured on Land,
   Single Family Residence
- RESIDENTIAL
- Active
- 1980 sq ft

#### **Details**

Area, sq ft: 1980 sq ft

Total Finished Sq ft: 1980 sq ft

Above Grade Finished SqFt (GLA): Below Grade/Basement Finished SF: 0 sq ft

**1980** sq ft

**Lot Size: .562 acres** acres **Type:** Manufactured on Land, Single Family Residence

Features: Deck, Electric, Porch Front