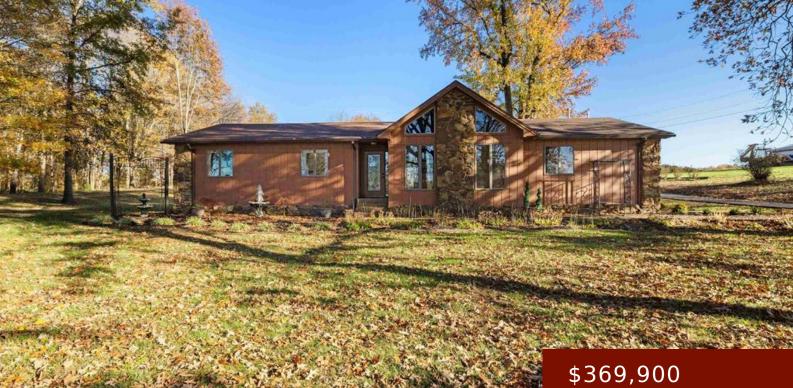

#### 5044 KY-142, PHILPOT, KY 42366, USA

https://tonyclark.com

PHILPOT-ONE LEVEL HOME WITH 2.74 ACRES. Lots of space for those BIG TOYS in the 2 car detached garage which is 26 x 27 PLUS a 31 x 29 ft metal building toward the back of the property.

## Details

| Area, sq ft: 1989 sq ft                               | Total Finished Sq ft: 1989 sq ft          |
|-------------------------------------------------------|-------------------------------------------|
| <b>Above Grade Finished SqFt (GLA): 1989</b> sq<br>ft | Below Grade/Basement Finished SF: 0 sq ft |
| Lot Size: 2.74 acres acres                            | Type: Single Family Residence             |
| County: Daviess                                       | Area/Subdivision: PHILPOT                 |
| Garage Type: Garage-Double Detached                   | Construction: Wood Siding                 |
| Foundation: Concrete Perimeter                        | # of Stories: One                         |
| Year built: 1979                                      | Area(neighborhood): Owensboro             |
| Heating System: Forced Air                            | Floor covering: Carpet, Tile, Vinyl       |
| Basement: None                                        | Roof: Dimensional                         |

**Features:** Asphalt Drive, Deck, Gas, Landscaped, Patio, Scenic, Secluded, Shop, Trees/Wooded, Workshop/Farm Shop