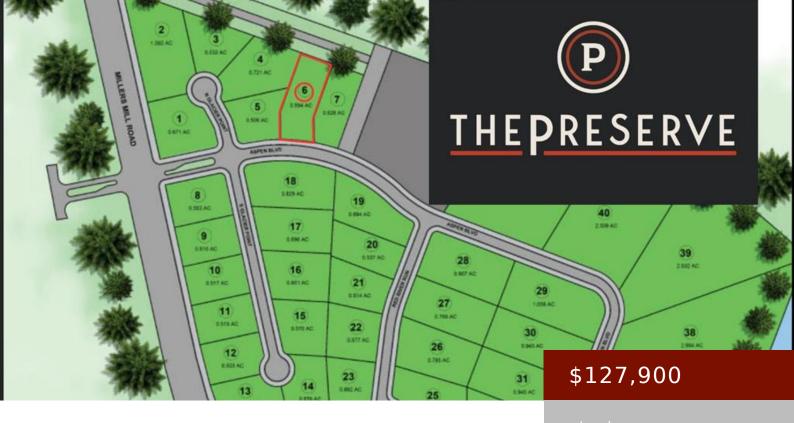

## 5010 ASPEN BLVD, OWENSBORO, KY 42303, USA

https://tonyclark.com

Build your dream home on this spacious .594-acre residential building lot in the prestigious Preserve subdivision. Located in a serene and sought-after neighborhood, this generously sized lot offers ample space for your custom home design, landscaping, and outdoor amenities. Enjoy the tranquility of this prime location while still being close to all the amenities and [...]

## Basics

Date added: Added 1 year ago Status: Active Lot Size: .594 acres Category: LAND Area/Subdivision: OTHER

Details

Type: Land

County: Daviess