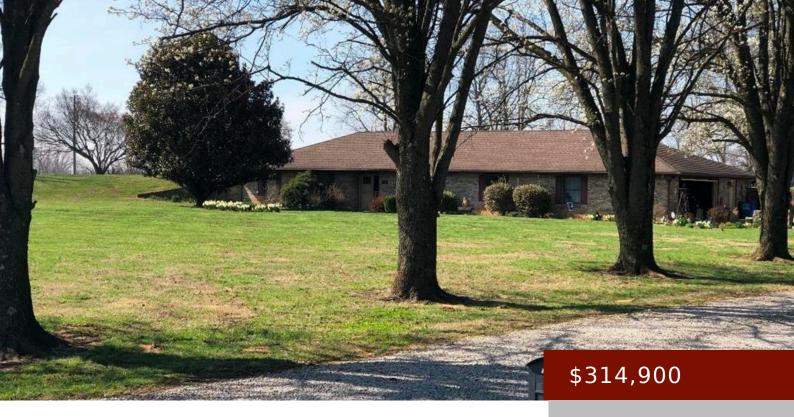

# 50 LEE HENDERSON RD, LEWISPORT, KY 42351, USA

https://tonyclark.com

3 acres of prime real estate, offering a 3 bedroom, 2 bathroom home and a detached garage. A short distance from Aleris and Hancock Schools.

County: Hancock Area/Subdivision: HANCOCK COUNTY

**Garage Type:** Garage, Garage-Double **Construction:** Brick

Attached,Garage-Single Detached

Year built: 1986 Area(neighborhood): Owensboro

**Heating System:** Forced Air Floor covering: Carpet, Wood Laminate