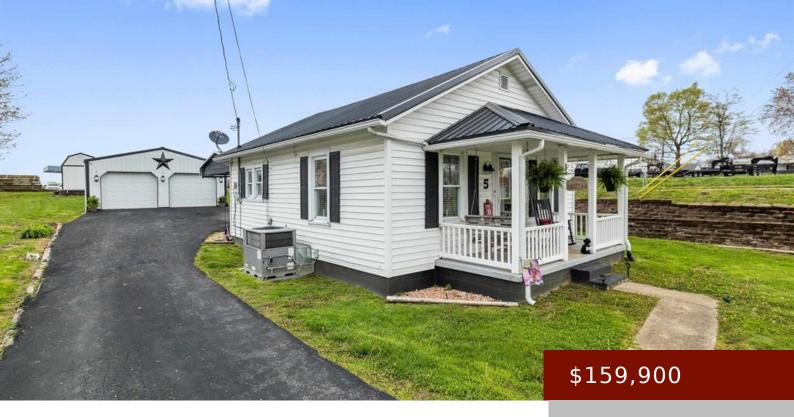

## **5 PELLVILLE ST, HAWESVILLE, KY 42348, USA**

https://tonyclark.com

Check out this super cute 2-bedroom, 1-bath home on a nice corner lot, conveniently located right in town! Youâ□□II love the large front porchâ□□perfect for morning coffee or just hanging out. Out back, thereâ□□s a 24×24 detached two-car garage/shop with tons of space for your tools, toys, or weekend projects. The asphalt driveway makes for [...]

- 2 beds
- 1 bath
- Single Family Residence
- RESIDENTIAL
- Active
- 815 sq ft

#### **Basics**

**Date added:** Added 1 week ago **Category:** RESIDENTIAL

Bedrooms: 2 beds Status: Active

Bathrooms: 1 bath Half baths: 0 half baths

### **Details**

Area, sq ft: 815 sq ft Total Finished Sq ft: 815 sq ft

Above Grade Finished SqFt (GLA): 815 sq ft Below Grade/Basement Finished SF: 815 sq

Lot Size: 60 x 150 acres Type: Single Family Residence

Area/Subdivision: HAWESVILLE **County:** Hancock

**Construction:** Vinyl Siding **Garage Type:** Garage-Double Detached

Foundation: Crawl Space # of Stories: One

**Area(neighborhood):** Owensboro **Heating System:** Forced Air

Floor covering: Hardwood, Linoleum Basement: None

**Roof:** Dimensional

### **Amenities & Features**

Interior Features: W/D Hookup Amenities: Central Electric, Dryer, None, Range, Refrigerator, Tankless Water Heater,

Washer

Features: Asphalt Drive, Gas, Landscaped, Porch

Front, Replacement Windows