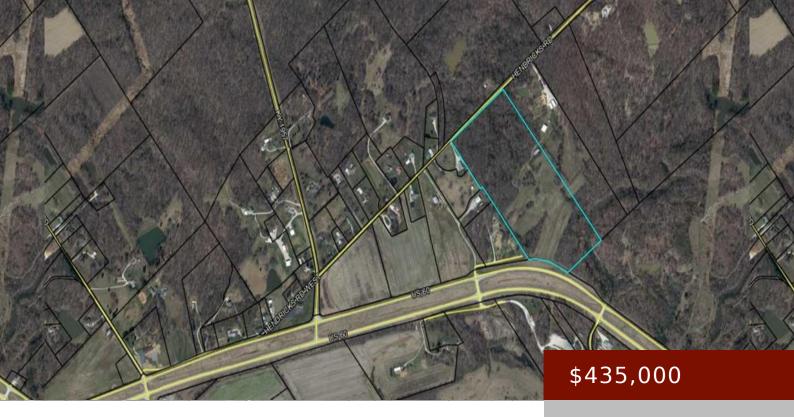

#### 4990 HWY 60

https://tonyclark.com

Prime location! 36 acres off Hwy 60 with access from Hendricks Road also. Seller will split tract into 2 parcels. Great building spots.  $36 \times 72$  tobacco barn. 2 minutes from Commonwealth Aluminum and schools

#### **Basics**

Status: Active Area/Subdivision: HANCOCK COUNTY

Lot Size: 36.245 acres