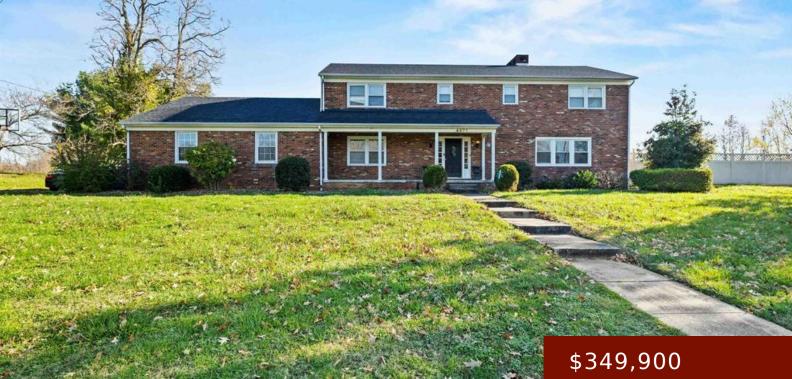

#### 4971 MILLERS MILL RD, OWENSBORO, KY 42303, USA

https://tonyclark.com

Welcome to 4971 Millers Mill Rd in Owensboro, KYâ 🗌 a spacious home filled with charm and opportunity! With 4,021 finished square feet, this 5-bedroom, 3-bathroom property offers plenty of space for comfortable living and endless possibilities. The layout includes a primary suite on the second floor for added privacy, while a mainlevel bedroom offers convenience for [...]

## Details

| <b>Area, sq ft: 4819</b> sq ft                         | Total Finished Sq ft: 4021 sq ft            |
|--------------------------------------------------------|---------------------------------------------|
| Above Grade Finished SqFt (GLA): 3043<br>sq ft         | Below Grade/Basement Finished SF: 978 sq ft |
| Lot Size: .96 Acre acres                               | Type: Single Family Residence               |
| County: Daviess                                        | Area/Subdivision: EAST                      |
| Garage Type: Garage-Double Attached                    | Construction: Brick                         |
| Foundation: Basement                                   | # of Stories: Two                           |
| Year built: 1966                                       | Area(neighborhood): Owensboro               |
| Heating System: Forced Air                             | Floor covering: Carpet, Tile, Wood          |
| Basement: Full-Partially Finished, Outside<br>Entrance | Roof: Shingle                               |