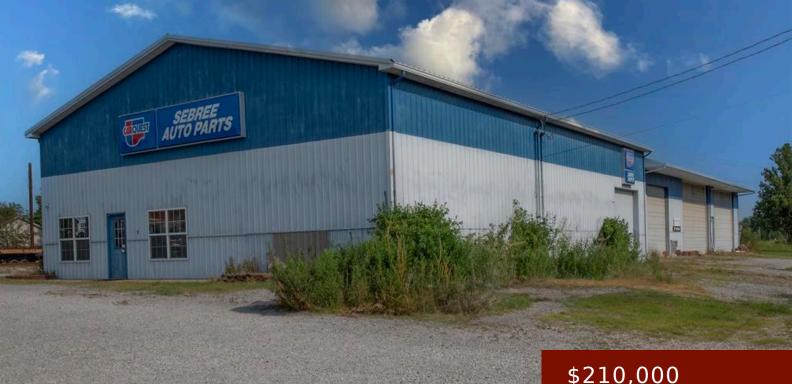

# 49 RAILROAD ST, SEBREE, KY 42455, USA

https://tonyclark.com

This 7,000 sq ft commercial building in Sebree, KY, offers a versatile space perfect for various business needs. The property features ample parking, ensuring convenience for employees and customers alike. Inside allows for flexible layout options. It's location in Sebree provides easy access to major highways and local amenities, making it an ideal choice for [...]

#### \$210,000