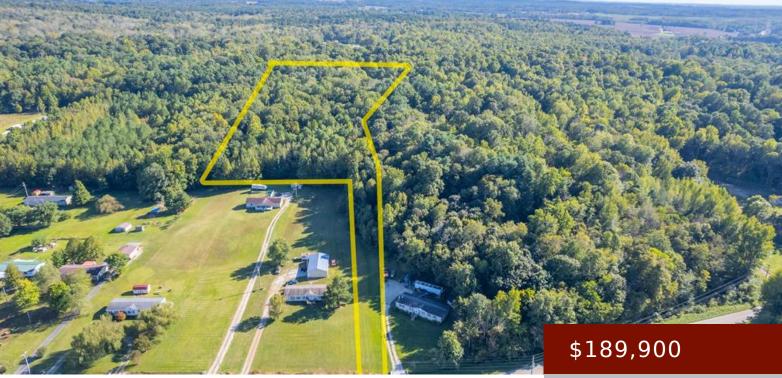

**4832 WINDY HOLLOW RD.** https://tonyclark.com

This property has a massive amount of wildlife. Owner does not know the exact amount of tillable and non tillable acres. At one time a farmer grew crops on some of the acreage, but has been woods strictly used for hunting for many years.

## Basics

Date added: Added 2 weeks ago Status: Active Lot Size: 27.03 Category: LAND Area/Subdivision: WEST