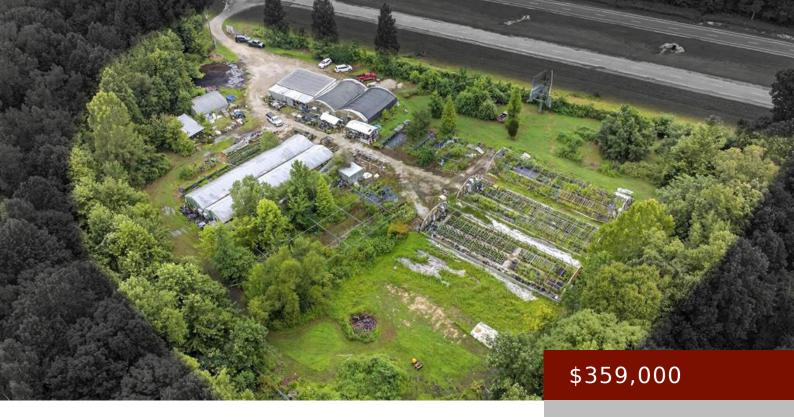

#### 4825, LEWISPORT, KY, HANCOCK, 42351

https://tonyclark.com

TAKE A DEEP BREATH AND RELAX! Bright Star Nursery is NOT closing, they are simply returning to their â\[\text{\textsigma}\text{\textsigma}\text{\textsigma}\] on Scifres Ridge Road in Hawesville. That means, their current location is available for sale! This commercial property is located in a high-visibility area along US Hwy 60 in Hancock Co, KY. The 3.87 acre lot [...]