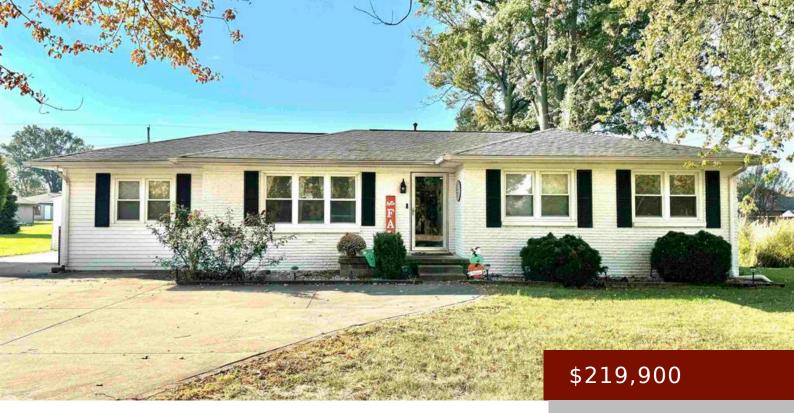

# 4624 W 5TH STREET RD, OWENSBORO, KY 42301, USA

https://tonyclark.com

Beautiful move-in ready brick home with detached garage. The home's location is just minutes from downtown while being able enjoy the peaceful county scenery. The home features 3 Bedrooms with the option of a 4th or another living area, whichever you desire. The open-concept kitchen/living room, along with the large backyard and patio, makes it [...]

## Details

| Area, sq ft: 1455 sq ft                               | Total Finished Sq ft: 1455 sq ft          |
|-------------------------------------------------------|-------------------------------------------|
| <b>Above Grade Finished SqFt (GLA): 1455</b> sq<br>ft | Below Grade/Basement Finished SF: 0 sq ft |
| Lot Size: 104x200 acres                               | Type: Single Family Residence             |
| County: Daviess                                       | Area/Subdivision: WEST                    |
| Garage Type: Garage-Single Detached                   | Construction: Brick                       |
| Foundation: Crawl Space                               | # of Stories: One                         |
| Year built: 1957                                      | Area(neighborhood): Owensboro             |
| Heating System: Forced Air                            | Floor covering: Ceramic, Vinyl            |
| Basement: None                                        | Roof: Dimensional                         |