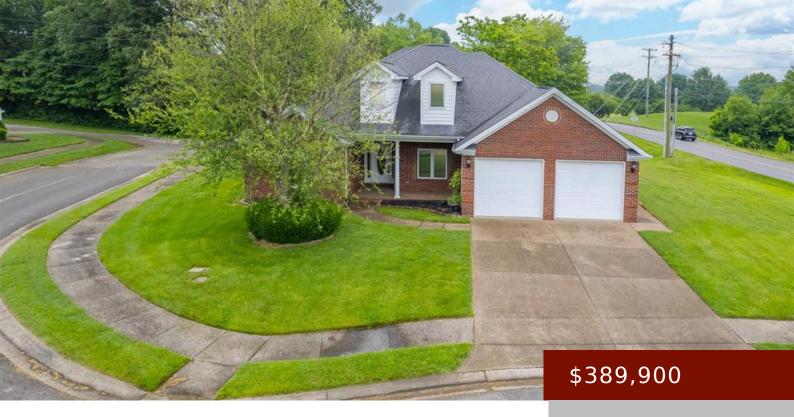

# 4591 BRIDLE RIDGE CT, OWENSBORO, KY 42303, USA

https://tonyclark.com

Nestled on a corner lot in the established Bridle Ridge neighborhood, 4591 Bridle Ridge Court is a rare blend of architectural quality, comfort, and meticulous care. Custom built in 2001, this all brick residence shows the benefits of one-owner. Spanning 2,606 sq ft. 3-bedrooms. 2.5 baths. Second floor bonus room flexes as 4th bedroom/home office [...]

- 3 beds
- 2 baths
- Single Family Residence
- RESIDENTIAL
- Active
- 2606 sq ft

#### **Details**

Area, sq ft: 2606 sq ft Total Finished Sq ft: 2606 sq ft

Above Grade Finished SqFt (GLA): 2606 sq Below Grade/Basement Finished SF: 0 sq ft

Lot Size: 0.316 acres acres Type: Single Family Residence

Area/Subdivision: BRIDLERIDGE **County:** Daviess

**Construction:** Brick, Brick Veneer **Garage Type:** Garage, Garage Door Opener, Garage-Double Attached

Foundation: Slab # of Stories: One.One and One Half

Year built: 2001 Area(neighborhood): Owensboro

**Heating System:** Forced Air Floor covering: Carpet, Tile

Basement: None **Roof:** Dimensional

### **Amenities & Features**

**Interior Features:** Ceiling Fan(s), Master Downstairs, Split Bedroom, Universal Design, W/D Hookup, Walk-in Closet, Walk-in Shower

Amenities: Central Air, Dishwasher, Family Room Fireplace, Fireplace, Gas Water Heater, Microwave, Range, Refrigerator

Features: Cable Available, Gas, Landscaped, Patio, Porch Back, Porch Front, Scenic, Storage Building, Trees/Wooded