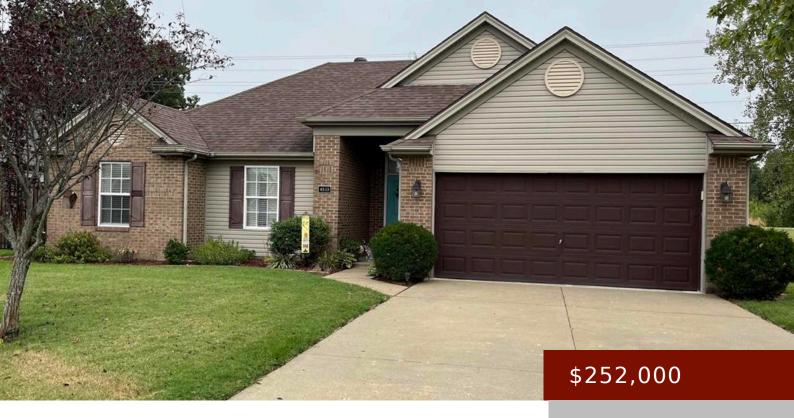

# 4535 BERNHEIM DR, OWENSBORO, KY 42301, USA

https://tonyclark.com

This all brick 3 Bedroom, 2 Bathroom home sits on a quiet cul-desac in desirable Graystone Estates. This home features a large living room that opens into the kitchen that has tons of cabinet space. Spacious laundry room. Two car attached garage. Privacy fenced backyard and storage building. Schedule your showing today!

- 3 heds
- 2 baths
- Single Family Residence
- RESIDENTIAL
- Active
- 1344 sq ft

#### **Basics**

**Bedrooms: 3** beds **Status:** Active

Bathrooms: 2 baths Half baths: 0 half baths

#### **Details**

Area, sq ft: 1344 sq ft

Total Finished Sq ft: 1344 sq ft

Above Grade Finished SqFt (GLA): 1344 sq Below Grade/Basement Finished SF: 0 sq ft

ft

Lot Size: .187 acres

Type: Single Family Residence

Area/Subdivision: GRAYSTONE

**Garage Type:** Garage-Double Attached **Construction:** Brick, Vinyl Siding

Foundation: Slab # of Stories: One

Year built: 2003 Area(neighborhood): Owensboro

**Heating System:** Forced Air Floor covering: Carpet, Hardwood, Tile