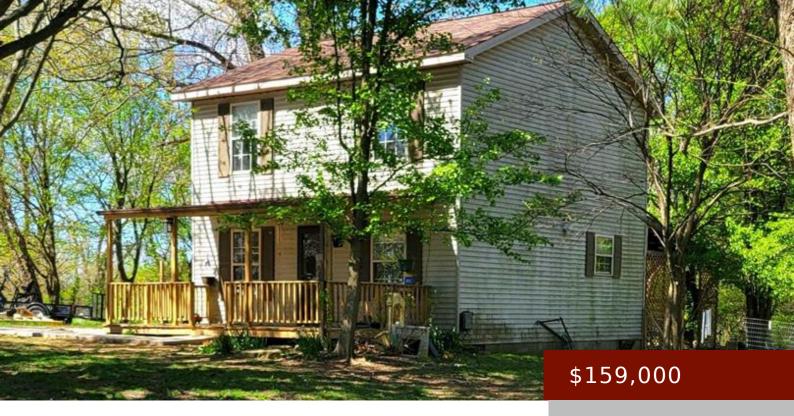

## 441 CHURCH ST, HARTFORD, KY 42347, USA

https://tonyclark.com

This Charming 3 bed/ 2 bath home is a handy man's delight! The home boasts of a new roof, new hvac, new hot water heater, new appliances, new storage building, and a new front porch. A little tlc with fresh paint and flooring throughout could make this your dream home come true! Located in the [...]

- 3 hads
- 2 baths
- Single Family Residence
- RESIDENTIAL
- Active
- 1248 sq ft

#### **Basics**

**Bedrooms: 3** beds **Status:** Active

Bathrooms: 2 baths Half baths: 0 half baths

#### **Details**

Area, sq ft: 1248 sq ft

Total Finished Sq ft: 1248 sq ft

Above Grade Finished SqFt (GLA): 1248 sq Below Grade/Basement Finished SF: 0 sq ft

ft

Lot Size: 7,500 square foot lot acres Type: Single Family Residence

County: Ohio County Area/Subdivision: OHIO COUNTY

Garage Type: None Construction: Vinyl Siding

Foundation: Crawl Space # of Stories: Two

Year built: 1997 Area(neighborhood): Owensboro

**Heating System:** Forced Air Floor covering: Linoleum, Wood Laminate

Basement: None Roof: Dimensional

### **Amenities & Features**

Interior Features: Ceiling Fan(s), W/D Hookup

Amenities: Central Air, Dishwasher,

Gas Water Heater, None, Range

Features: Deck, Gas, Porch Back, Porch Front, Storage

Building