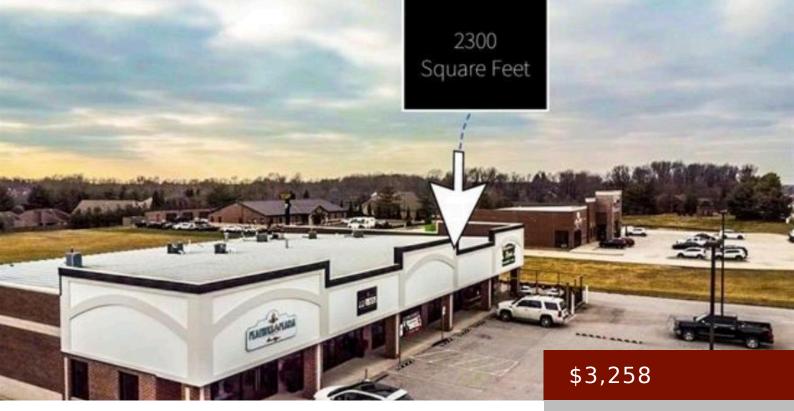

## 4399 SPRINGHILL DR, OWENSBORO, KY 42303, USA

https://tonyclark.com

Up to 2300 square feet available. Wonderful space in the Lake Forest Center, located in front of Lake Forest Subdivision. HIGH TRAFFIC VOLUME. Ideal space for insurance agent, financial advisor, boutique, fitness business, or restaurant etc. Contact Kelly Anne Harris 270-929-9606 for more details.