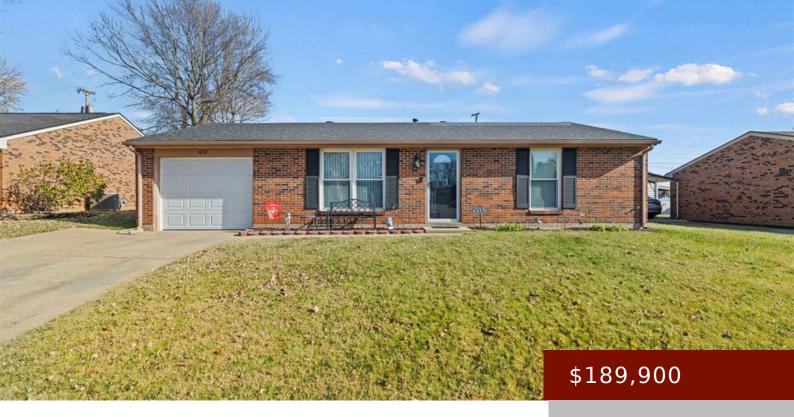

# 433 RAINTREE DR, OWENSBORO, KY 42301, USA

https://tonyclark.com

Welcome to 433 Raintree Dr., a beautifully maintained 3-bedroom, 1-bathroom home that radiates warmth and pride of ownership. This all-brick beauty boasts timeless curb appeal and a convenient attached garage, perfect for your everyday needs. Step inside to discover a bright and inviting living space, ideal for creating memories with family and friends. The three [...]

- 3 beds
- 1 bath
- Single Family Residence
- RESIDENTIAL
- Active
- 1152 sq ft

#### Basics

Date added: Added 2 weeks ago Bedrooms: 3 beds Bathrooms: 1 bath Category: RESIDENTIAL Status: Active Half baths: 0 half baths

## Details

| Area, sq ft: 1152 sq ft                        | Total Finished Sq ft: 1152 sq ft          |
|------------------------------------------------|-------------------------------------------|
| Above Grade Finished SqFt (GLA): 1152 sq<br>ft | Below Grade/Basement Finished SF: 0 sq ft |
| Lot Size: 60x129 acres                         | Type: Single Family Residence             |
| County: Daviess                                | Area/Subdivision: LAKEWOOD                |
| Garage Type: Garage-Single Attached            | Construction: Brick                       |
| Foundation: Slab                               | # of Stories: One                         |
| Year built: 1985                               | Area(neighborhood): Owensboro             |
| Heating System: Forced Air                     | Floor covering: Carpet, Tile              |
| Basement: None                                 | Roof: Dimensional                         |