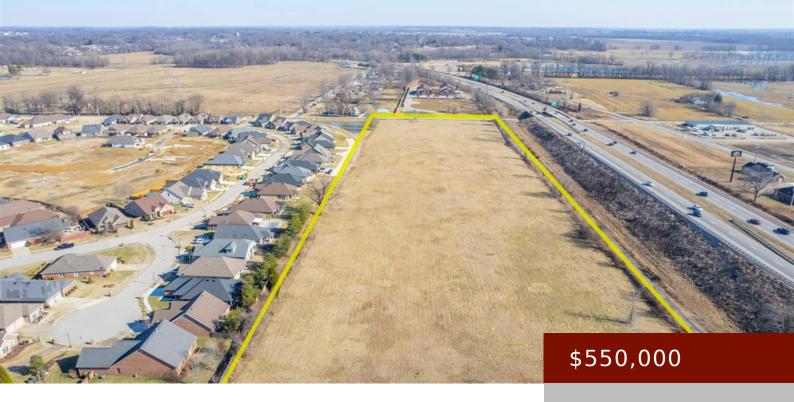

# 4301 J R MILLER BLVD, OWENSBORO, KY 42303, USA

https://tonyclark.com

Over 11 acres of vacant commercial land zoned B4 with road frontage on J R Miller Blvd and Veach Rd. It is highly visible from US 60 Bypass W and adjacent to the Fiddlesticks subdivision. This location has excellent business potential with a high traffic count.