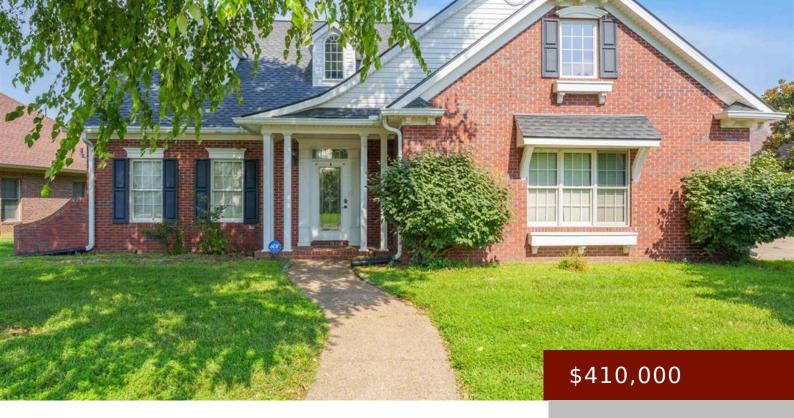

# 4263 SADDLEBROOKE TRAIL, OWENSBORO, KY 42303, USA

https://tonyclark.com

Welcome to this beautiful home located in Brookhill. This home has been well maintained and offers abundant living space and natural light. This home features new flooring in the dining room and primary bedroom. Also, new refrigerator, range, microwave, and kitchen countertops. This home is conveniently located near the greenbelt, schools, restaurants, and more!

#### **Basics**

**Bedrooms: 4** beds **Status:** Active

Bathrooms: 2 baths Half baths: 1 half bath

#### **Details**

Area, sq ft: 2753 sq ft

Total Finished Sq ft: 2753 sq ft

Above Grade Finished SqFt (GLA): 2753 sq Below Grade/Basement Finished SF: 0 sq ft

ft

Lot Size: .279 acre acres Type: Single Family Residence

County: Daviess Area/Subdivision: BROOKHILL

**Garage Type:** Garage-Double Attached **Construction:** Brick

Foundation: Slab # of Stories: Two

Year built: 1998 Area(neighborhood): Owensboro

**Heating System:** Forced Air Floor covering: Carpet, Tile, Vinyl