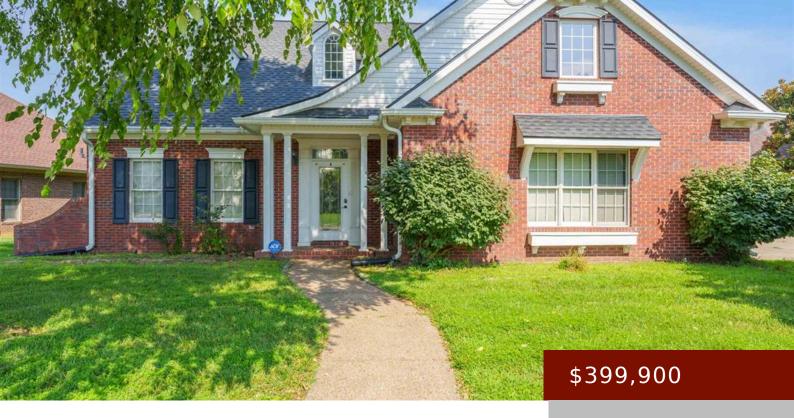

# 4263 SADDLEBROOKE TRAIL, OWENSBORO, KY 42303, USA

https://tonyclark.com

Welcome to this beautiful home located in Brookhill. This home has been well maintained and offers abundant living space and natural light. This home features new flooring in the dining room and primary bedroom. Also, new refrigerator, range, microwave, and kitchen countertops. This home is conveniently located near the greenbelt, schools, restaurants, and more!

#### **Basics**

**Bedrooms: 4** beds **Status:** Active

**Bathrooms: 2** baths **Half baths: 1** half bath

#### **Details**

Area, sq ft: 2753 sq ft

Total Finished Sq ft: 2753 sq ft

Above Grade Finished SqFt (GLA): 2753 sq Below Grade/Basement Finished SF: 0 sq ft

ft

Lot Size: .279 acre acres Type: Single Family Residence

County: Daviess Area/Subdivision: BROOKHILL

**Garage Type:** Garage-Double Attached **Construction:** Brick

Foundation: Slab # of Stories: Two

Year built: 1998 Area(neighborhood): Owensboro

**Heating System:** Forced Air Floor covering: Carpet, Tile, Vinyl